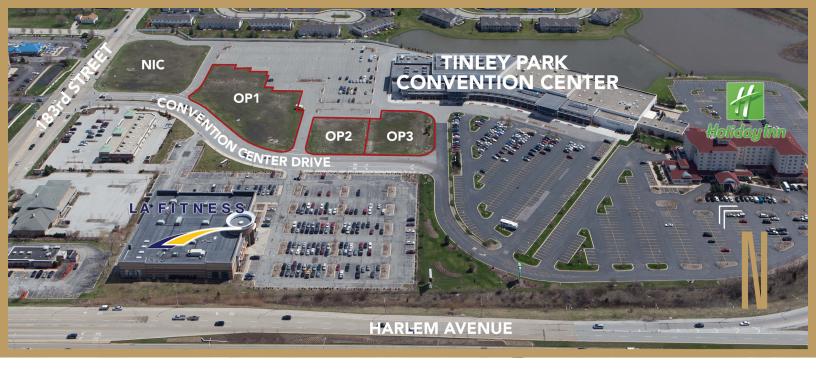

## TINLEY PARK CONVENTION CENTER

## OUTPARCELS FOR SALE — TINLEY PARK, ILLINOIS

#### PROPERTY HIGHLIGHTS

- Excellent location at the Tinley Park Convention Center
- Easy access from I-80 and all sectors of the trade area
- Immediate area is surrounded by hotels, offices, and residential; providing great mix of daytime, evening and weekend customers
- LA Fitness shares the parcel and is a great draw to the location
- Convention Center opened in 2000 and contains 120,000 square feet of meeting space and can accommodate functions up to 10,000 attendees, with 1,500 free on-site parking spaces
- Perfect for lodging, theme restaurants and entertainment venues

### AVAILABLE OUTPARCELS

| OUTPARCEL | ACRES    | SF     |
|-----------|----------|--------|
| OP 1      | 1.512 AC | 65,850 |
| OP 2      | 0.483 AC | 21,070 |
| OP 3      | 0.546 AC | 23,800 |

Can be purchased all or in part