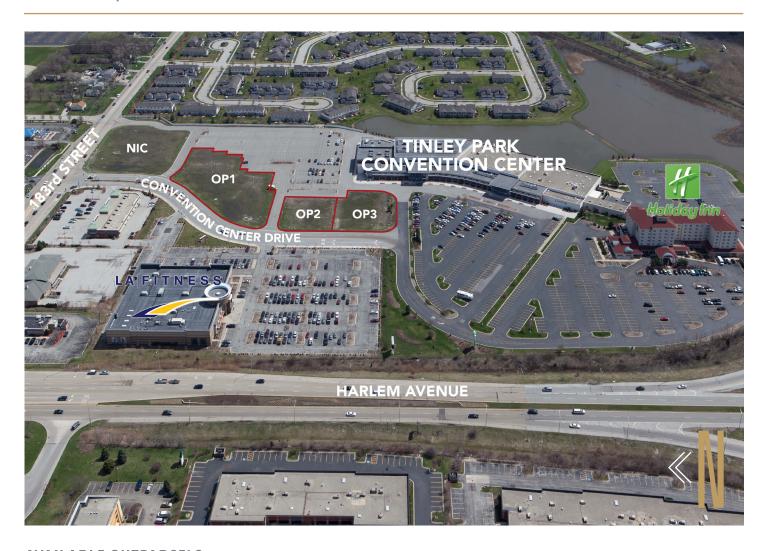

# TINLEY PARK CONVENTION CENTER

## TINLEY PARK, ILLINOIS

### AVAILABLE OUTPARCELS

| OUTPARCEL | ACRES    | SF     |
|-----------|----------|--------|
| OP 1      | 1.512 AC | 65,850 |
| OP 2      | 0.483 AC | 21,070 |
| OP 3      | 0.546 AC | 23,800 |

Can be purchased all or in part