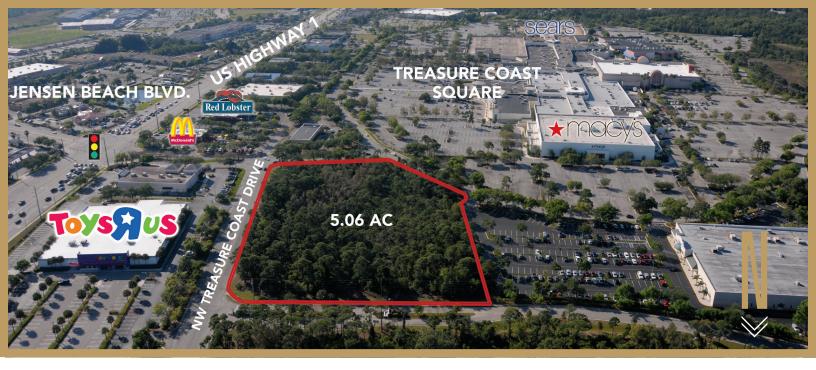

## PROPERTY HIGHLIGHTS

- 5.3 acres located on the ring road of Treasure Coast Square (Simon) near Macy's
- Jensen Beach Blvd mall entrance brings you directly to the site
- Treasure Coast Square features Macy's, Dillard's, Sears, Regal, and JC Penney
- Up to 50,000 square feet can be built, perfect for junior anchors, restaurants, and entertainment
- Adjacent to Toys "R" Us and medical offices
- Development, build-to-suit or ground lease options
- Entire parcel can be purchased