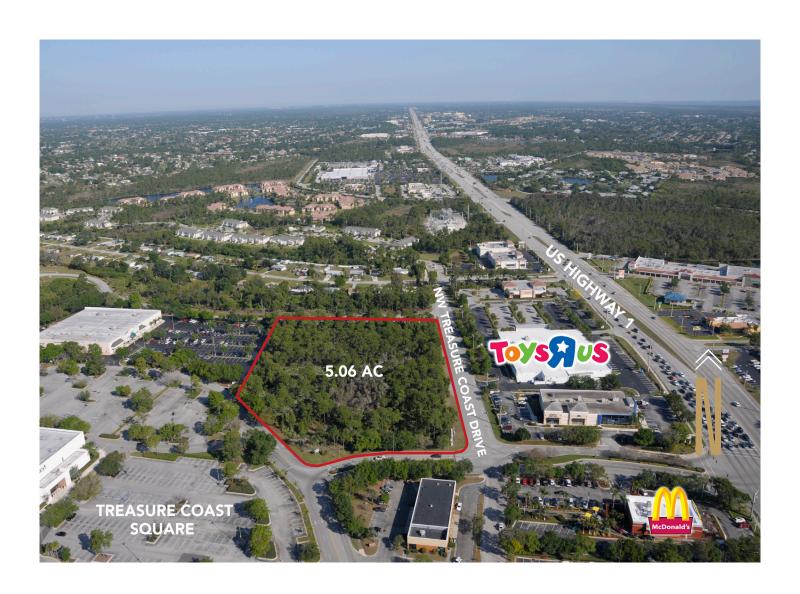

## PROPERTY HIGHLIGHTS

- 5.3 acres located on the ring road of Treasure Coast Square (Simon) near Macy's
- Jensen Beach Blvd mall entrance brings you directly to the site
- Treasure Coast Square features Macy's, Dillard's, Sears, Regal, and JC Penney
- Up to 50,000 square feet can be built, perfect for junior anchors, restaurants, and entertainment
- Adjacent to Toys "R" Us and medical offices
- Development, build-to-suit or ground lease options
- Entire parcel can be purchased