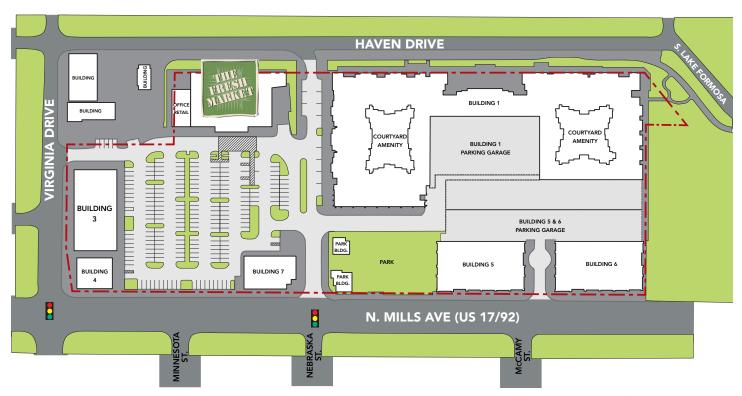

# THE MARKET AT MILLS PARK PROPERTY HIGHLIGHTS

- Anchored by The Fresh Market
- Urban Mixed-Use Development within walking distance to Florida Hospital
- Easy access to Interstate 4, State Road 50 & Orange Avenue
- Surrounded by prestigious neighborhoods including
  Winter Park, Baldwin Park, College Park, Lake Rowena, Lake
  Formosa and Downtown Orlando
- The Gallery at Mills Park a 310 luxury apartment community opens May 2014
- Additional retailers include: First Watch, Giraffas, Marilyn Monroe Spas, Cherry Blow Bar, Firebirds, Segafredo and The Brass Tap