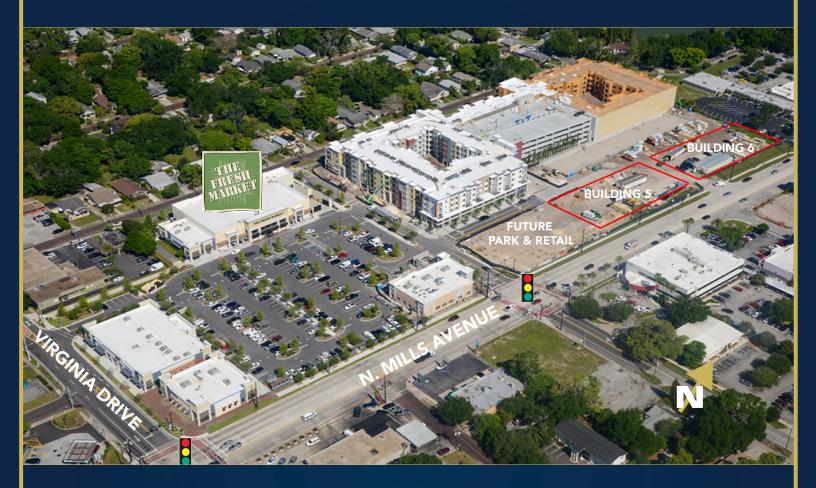

# THE MARKET AT MILLS PARK PROPERTY HIGHLIGHTS

- Anchored by The Fresh Market
- Urban Mixed-Use Development within walking distance to Florida Hospital
- Easy access to Interstate 4, State Road 50 & Orange Avenue
- Surrounded by prestigious neighborhoods including
  Winter Park, Baldwin Park, College Park, Lake Rowena, Lake
  Formosa and Downtown Orlando
- The Gallery at Mills Park a 310 luxury apartment community opens May 2014
- Additional retailers include: First Watch, Giraffas, Marilyn Monroe Spas, Cherry Blow Bar, Firebirds, Segafredo and The Brass Tap