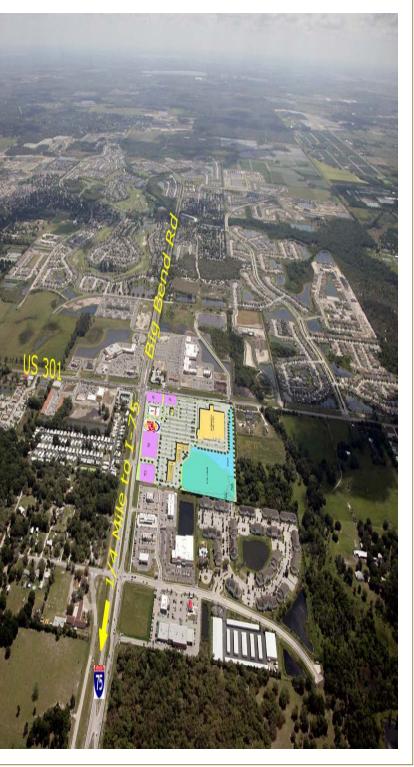

#### LOCATION FACTS

- Anchored by Sam's on approximate 6.3 AC
- Outparcels remaining
- Up to 5,000 sf available for immediate occupancy in Phase II
- 38,268 AADT Big Bend Rd (I-75 to US Hwy 301)

DEMOGRAPHICS (7mi Radius 2015 est)

## RIVERVIEW, FLORIDA

- Located on the corner of US 301 and Big Bend Road approximately ¼ miles from I-75
- This regional power center is anchored by a Sam's Club
- Another 16,500 homes within a 5 mile radius will be completed by 2012
- Pad sites immediately available
- Up to 5,000 sf available for immediate occupancy in Phase II