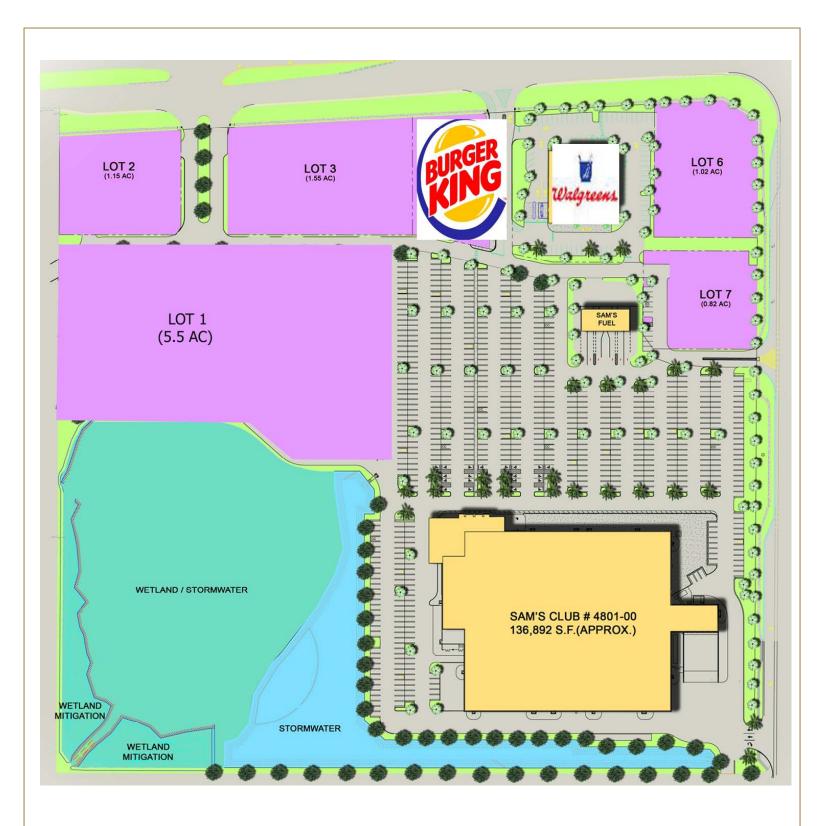

#### LOCATION FACTS

- Anchored by Sam's on approximate 6.3 AC
- Outparcels remaining
- Up to 5,000 sf available for immediate occupancy in Phase II
- 38,268 AADT Big Bend Rd (I-75 to US Hwy 301)

DEMOGRAPHICS (7mi Radius 2015 est)

## RIVERVIEW, FLORIDA

- Located on the corner of US 301 and Big Bend Road approximately ¼ miles from I-75
- This regional power center is anchored by a Sam's Club
- Another 16,500 homes within a 5 mile radius will be completed by 2012
- Pad sites immediately available
- Up to 5,000 sf available for immediate occupancy in Phase II

Shop Space immediately available

SAM'S CLUB #4801-00 139,892 S.F. (APPPROX)

> LOT 7 (.82 AC)

> > LOT 6 (1.02 AC)

Il helgreens