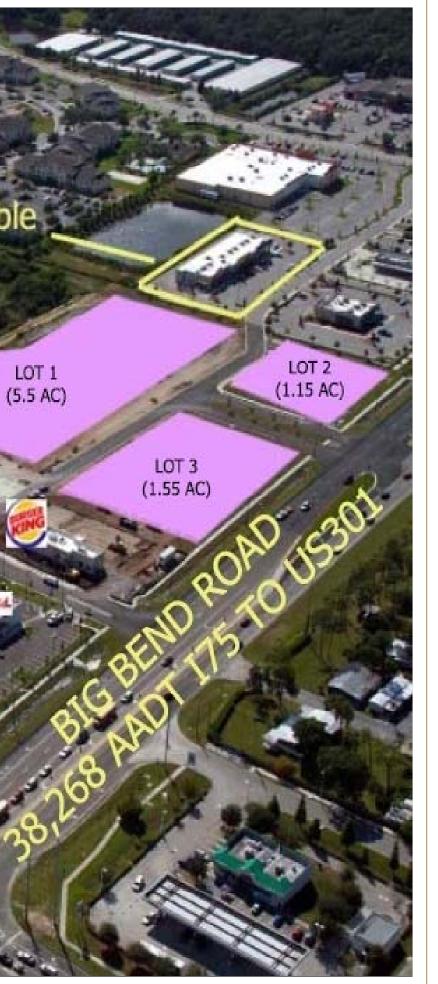

#### LOCATION FACTS

- Anchored by Sam's on approximate 6.3 AC
- Outparcels remaining
- Up to 5,000 sf available for immediate occupancy in Phase II
- 38,268 AADT Big Bend Rd (I-75 to US Hwy 301)

DEMOGRAPHICS (7mi Radius 2015 est)

## RIVERVIEW, FLORIDA

- Located on the corner of US 301 and Big Bend Road approximately ¼ miles from I-75
- This regional power center is anchored by a Sam's Club
- Another 16,500 homes within a 5 mile radius will be completed by 2012
- Pad sites immediately available
- Up to 5,000 sf available for immediate occupancy in Phase II