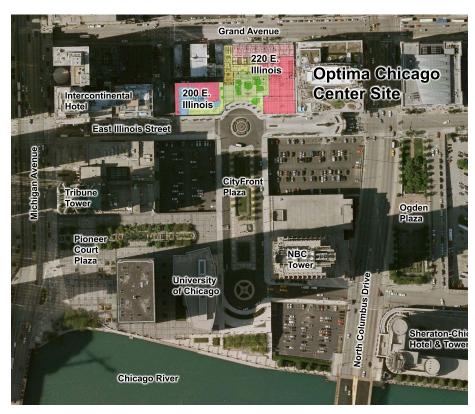

### PROPERTY HIGHLIGHTS

- New construction luxury apartment high rise on East Illinois Street in Streeterville
- 55 stories and 490 residences with world class amenities, and 357 reserved parking spaces
- Estimated completion and occupancy date Summer 2017
- Optima Chicago Center I (adjacent tower) completed in 2014
- Adjacent to Whole Foods Market (interior connection)
- Two level retail on Upper Illinois and Grand Avenue totaling 20,000 square feet
- 40,000 square feet of office including fully furnished business suites