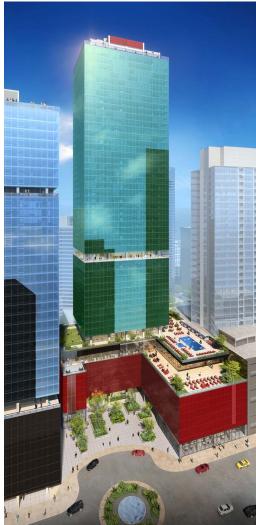

### PROPERTY HIGHLIGHTS

- New construction luxury apartment high rise on East Illinois Street in Streeterville
- 55 stories and 490 residences with world class amenities, and 357 reserved parking spaces
- Estimated completion and occupancy date Summer 2017
- Optima Chicago Center I (adjacent tower) completed in 2014
- Adjacent to Whole Foods Market (interior connection)
- Two level retail on Upper Illinois and Grand Avenue totaling 20,000 square feet
- 40,000 square feet of office including fully furnished business suites