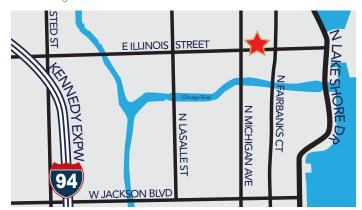

### PROPERTY HIGHLIGHTS

- New construction luxury apartment high rise on East Illinois Street in Streeterville
- 55 stories and 490 residences with world class amenities, and 357 reserved parking spaces
- Estimated completion and occupancy date Summer 2017
- Optima Chicago Center I (adjacent tower) completed in 2014
- Adjacent to Whole Foods Market (interior connection)
- Two level retail on Upper Illinois and Grand Avenue totaling 20,000 square feet
- 40,000 square feet of office including fully furnished business suites