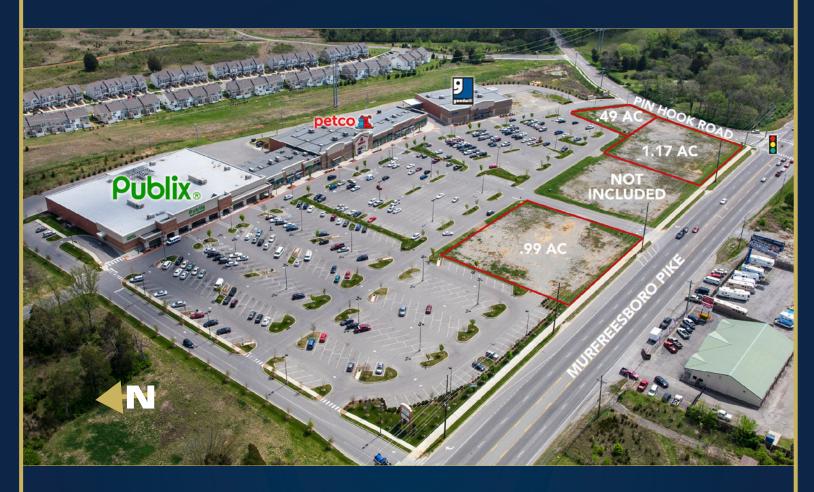

### MT. VIEW MARKETPLACE PROPERTY HIGHLIGHTS

- Publix anchored center, opened in 2009
- Additional anchors include Goodwill, Petco, Subway and HCA Medical
- Signalized intersection with excellent visibility and access
- New residential growth in the trade area
- Spaces can be built out to tenant's exact specifications
- Outparcels are graded and ready for construction
- Perfect for fast food, gas station, or retail service uses
- Drive through lanes are permitted

#### **TENANT ROSTER**

| Unit     | Tenant                  | Size   | Unit     | Tenant                | Size  | Unit     | Tenant               | Size    |
|----------|-------------------------|--------|----------|-----------------------|-------|----------|----------------------|---------|
| 3532     | Publix                  | 45,600 | 3538-301 | Peter's Smokes & Brew | 1,200 | 3538-308 | State Farm Insurance | 1,831   |
| 3534-101 | Baptist Sports Medicine | 2,050  | 3538-302 | AVAILABLE             | 1,800 | 3540-100 | Goodwill             | 18,778  |
| 3534-102 | HCA                     | 4,750  | 3538-303 | Nails                 | 1,500 | 3542     | FUTURE RETAIL        | 9,000   |
| 3534-105 | Subway                  | 1,320  | 3538-304 | AVAILABLE             | 1,000 | 3514     | OUTPARCEL 1          | 0.49 AC |
| 3534-106 | Jet's Pizza             | 1,640  | 3538-305 | Alan Laurain DDS      | 2,000 | 3566     | OUTPARCEL 2          | 1.17 AC |
| 3536-201 | Workout Anytime         | 5,700  | 3538-306 | GoodwillTraining      | 1,350 | 3550     | OUTPARCEL 4          | 0.99 AC |
| 3536-204 | Petco                   | 10,000 | 3538-307 | Chopstick House       | 1,369 |          |                      |         |