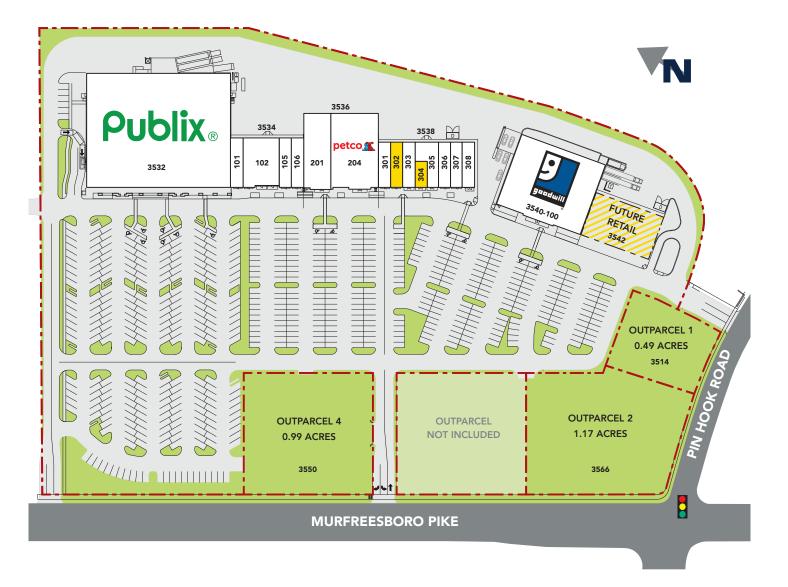

#### **TENANT ROSTER**

| Unit     | Tenant                  | Size   | Unit     | Tenant                | Size  | Unit     | Tenant               | Size    |
|----------|-------------------------|--------|----------|-----------------------|-------|----------|----------------------|---------|
| 3532     | Publix                  | 45,600 | 3538-301 | Peter's Smokes & Brew | 1,200 | 3538-308 | State Farm Insurance | 1,831   |
| 3534-101 | Baptist Sports Medicine | 2,050  | 3538-302 | AVAILABLE             | 1,800 | 3540-100 | Goodwill             | 18,778  |
| 3534-102 | HCA                     | 4,750  | 3538-303 | Nails                 | 1,500 | 3542     | FUTURE RETAIL        | 9,000   |
| 3534-105 | Subway                  | 1,320  | 3538-304 | AVAILABLE             | 1,000 | 3514     | OUTPARCEL 1          | 0.49 AC |
| 3534-106 | Jet's Pizza             | 1,640  | 3538-305 | Alan Laurain DDS      | 2,000 | 3566     | OUTPARCEL 2          | 1.17 AC |
| 3536-201 | Workout Anytime         | 5,700  | 3538-306 | GoodwillTraining      | 1,350 | 3550     | OUTPARCEL 4          | 0.99 AC |
| 3536-204 | Petco                   | 10,000 | 3538-307 | Chopstick House       | 1,369 |          |                      |         |