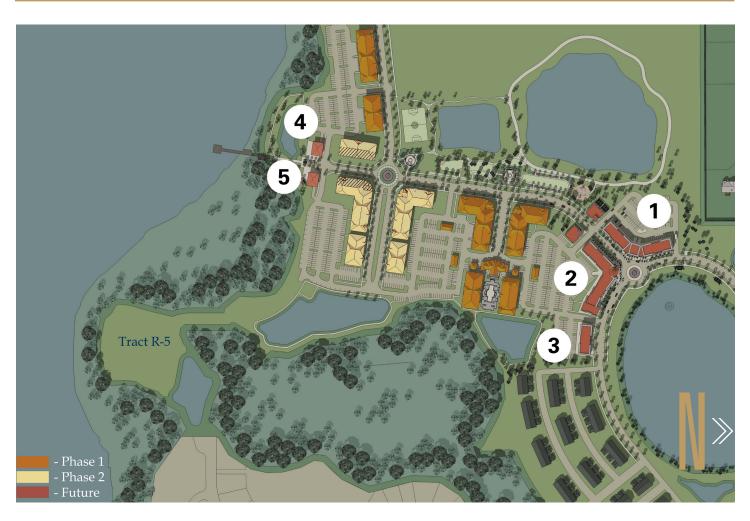

### **AVAILABLE LOTS**

| Unit | Size        |      |
|------|-------------|------|
| 1    | 2.34 AC +/- |      |
| 2    | 2.33 AC +/- |      |
| 3    | 1.16 AC +/- | SOLD |
| 4    | 0.25 AC +/- | SOLD |
| 5    | 0.29 AC +/- | SOLD |