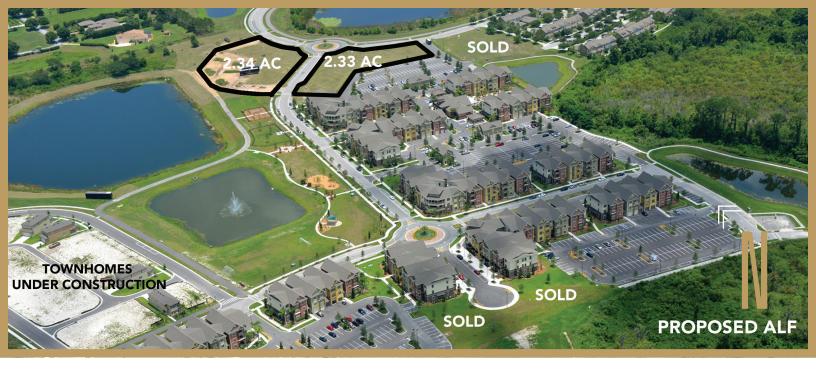

# SHOPS AT SUMMERPORT VILLAGE

## WINDERMERE, FLORIDA

### **AVAILABLE LOTS**

| Unit | Size        |      |
|------|-------------|------|
| 1    | 2.34 AC +/- |      |
| 2    | 2.33 AC +/- |      |
| 3    | 1.16 AC +/- | SOLD |
| 4    | 0.25 AC +/- | SOLD |
| 5    | 0.29 AC +/- | SOLD |