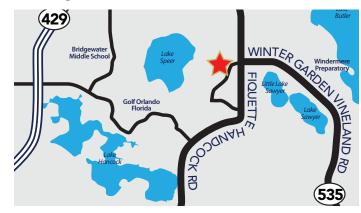

#### PROPERTY HIGHLIGHTS

- Located in prestigious Windermere in the heart of Summerport Village
- Adjacent to Publix anchored shopping center
- One of the higher income demographics in Orange County, \$120k to \$130k
- Minutes from Windermere Preparatory School
- Property is connected to the community civic track and surrounding communities via walking trails
- Perfect live-work community