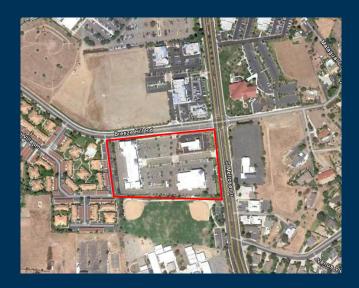

### BREEZE HILL PROMENADE Southwest corner of Breeze Hill Road and Melrose Drive