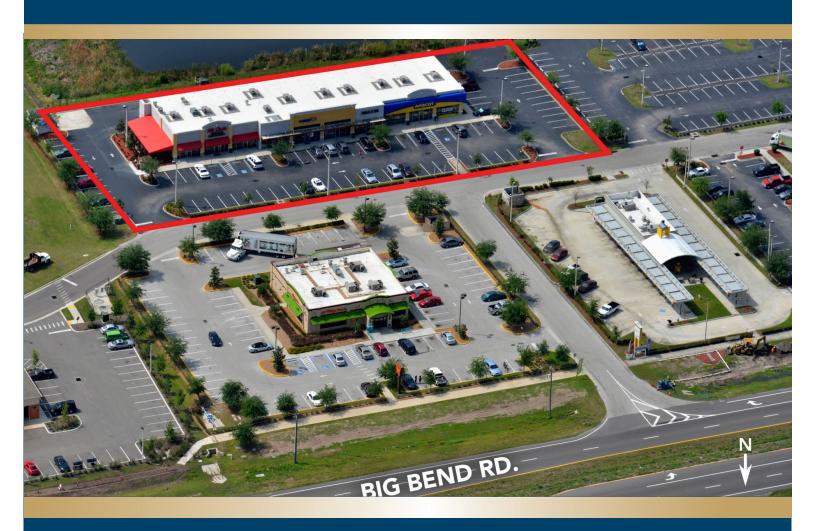

### **RIVERVIEW BELL PLAZA II**

Southwest corner of Route 301 and Big Bend Road

| Unit       | Tenant                | Size     |
|------------|-----------------------|----------|
| C1/C2/C3   | Amscot                | 3,600 sf |
| C4         | Lovely Nails          | 1,430 sf |
| <b>C</b> 5 | CC's Pet Shop         | 1,430 sf |
| C6         | Wireless & More       | 1,430 sf |
| <b>C</b> 7 | Available             | 1,430 sf |
| C8/C9/C10  | Mi Casa<br>Restaurant | 3,600 sf |