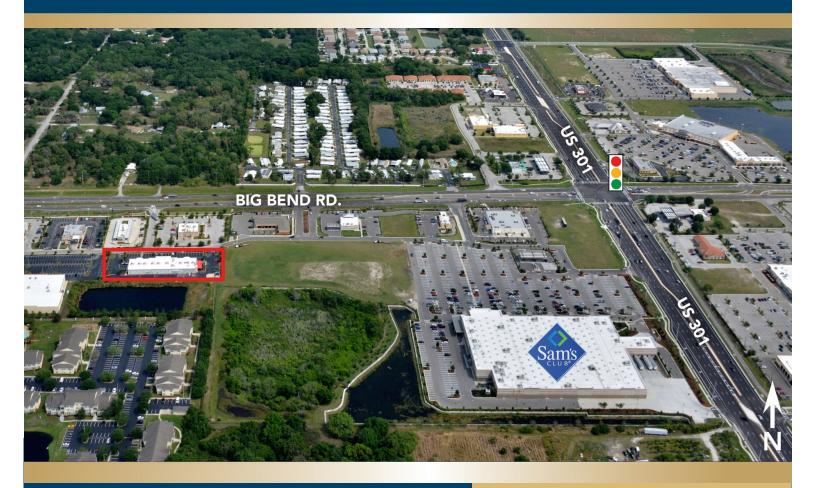

#### **PROPERTY HIGHLIGHTS**

- Anchored by Sam's Club, Chase and Walgreens
- Signalized and fully improved intersection
- Located at the SWC of Route 301 and Big Bend Road
- Best retail intersection in the trade area
- Great visibility and access from all directions
- Mass transit stop on Route 301
- 0.5 miles east of I-75 full access interchange