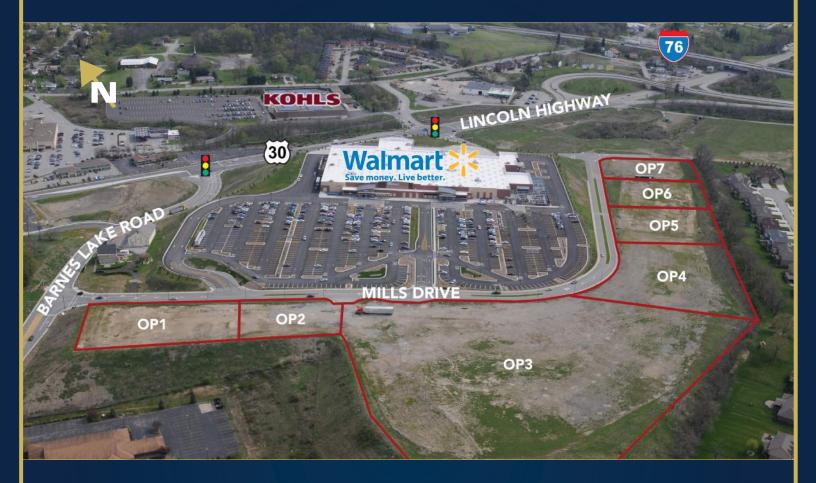

### HUNTINGDON MARKETPLACE PROPERTY HIGHLIGHTS

- Anchored by Walmart Supercenter (145,000 square feet)
- Excellent access and visibility from PATurnpike (exit 67)
- Seven outparcels available for sale, lease or build-to-suit
- Located in the prime retail corridor of the trade area
- Nearby tenants include Kohl's, Giant Eagle, Target and Walgreens

#### **OUTPARCELS AVAILABLE**

| Tenant      | AC +/-   | Buildable SF | Tenant             | AC +/-  | Buildable SF |
|-------------|----------|--------------|--------------------|---------|--------------|
| OUTPARCEL 1 | 2.63 AC  | 10,000       | OUTPARCEL 5        | 1.09 AC | 4,500        |
| OUTPARCEL 2 | 0.85 AC  | 3,000        | <b>OUTPARCEL 6</b> | 1.53 AC | 7,700        |
| OUTPARCEL 3 | 10.34 AC | 71,300       | OUTPARCEL 7        | 1.43 AC | 3,650        |
| OUTPARCEL 4 | 1.97 AC  | 10,000       |                    |         |              |