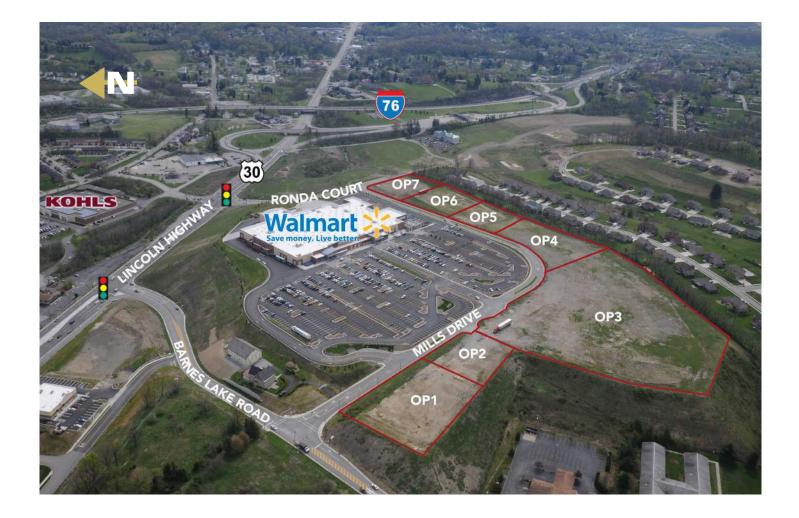

### HUNTINGDON MARKETPLACE PROPERTY HIGHLIGHTS

- Anchored by Walmart Supercenter (145,000 square feet)
- Excellent access and visibility from PATurnpike (exit 67)
- Seven outparcels available for sale, lease or build-to-suit
- Located in the prime retail corridor of the trade area
- Nearby tenants include Kohl's, Giant Eagle, Target and Walgreens

#### **OUTPARCELS AVAILABLE**

| Tenant      | AC +/-   | Buildable SF | Tenant             | AC +/-  | Buildable SF |
|-------------|----------|--------------|--------------------|---------|--------------|
| OUTPARCEL 1 | 2.63 AC  | 10,000       | OUTPARCEL 5        | 1.09 AC | 4,500        |
| OUTPARCEL 2 | 0.85 AC  | 3,000        | <b>OUTPARCEL 6</b> | 1.53 AC | 7,700        |
| OUTPARCEL 3 | 10.34 AC | 71,300       | OUTPARCEL 7        | 1.43 AC | 3,650        |
| OUTPARCEL 4 | 1.97 AC  | 10,000       |                    |         |              |